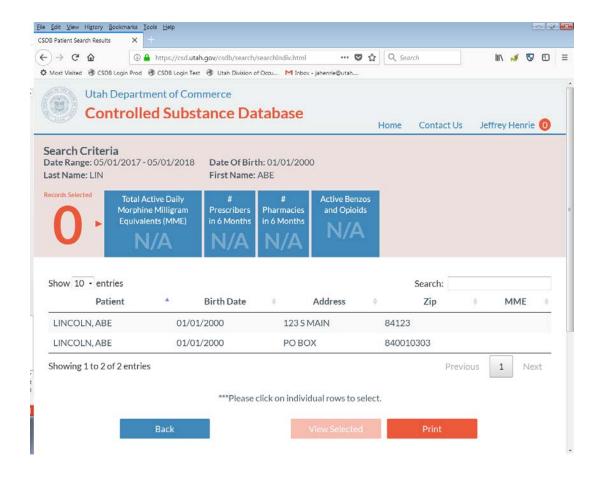

## Enter the patient info to lookup

- Enter the First or Last Name in part or full
- Enter the Date of Birth
- Click Submit

- Select the names that match who you were searching for
- (in this example we select both names)
- They will be highlighted

- Once highlighted you see that the records selected changed
- Click View Selected

- Here is a screen with most of the information about a patient except info about the pharmacy
- To see more details, Click on Detailed Report