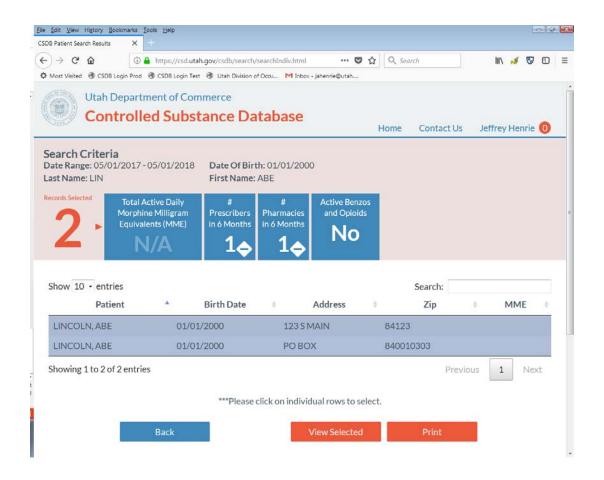

## Enter the patient info to lookup

- Enter the First or Last Name in part or full
- Enter the Date of Birth
- Click Submit

- Select the names that match who you were searching for
- (in this example we select both names)
- They will be highlighted

- Once highlighted you see that the records selected changed
- Click View Selected

- Here is a screen with most of the information about a patient except info about the pharmacy
- To see more details, Click on Detailed Report