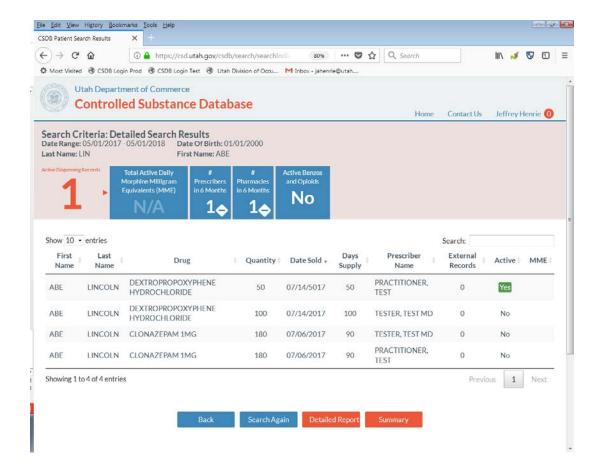

- Once highlighted you see that the records selected changed
- Click View Selected

- Here is a screen with most of the information about a patient except info about the pharmacy
- To see more details, Click on Detailed Report