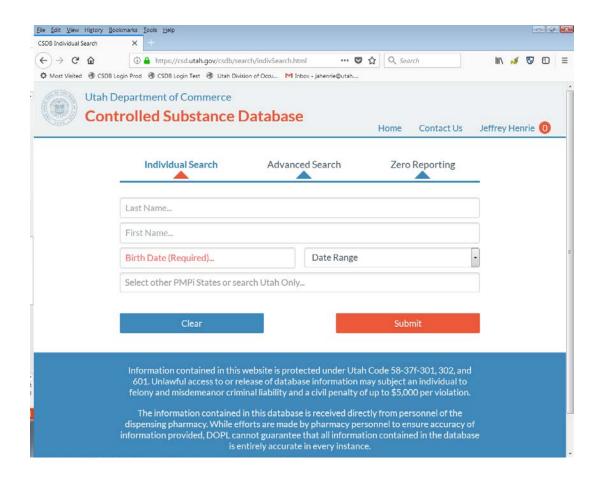

## Enter the patient info to lookup

- Enter the First or Last Name in part or full
- Enter the Date of Birth
- Click Submit

- Select the names that match who you were searching for
- (in this example we select both names)
- They will be highlighted