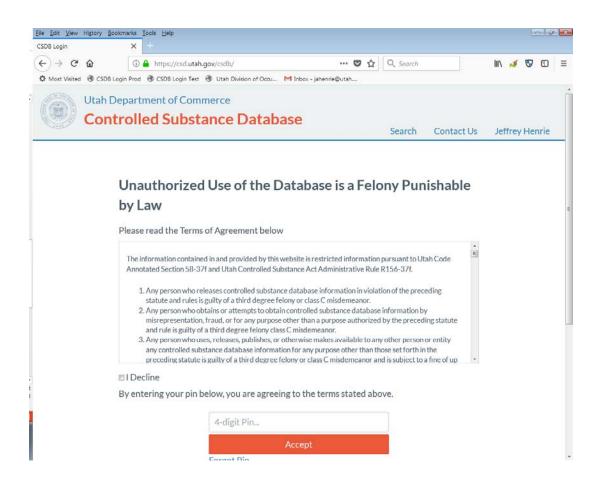

## Agree to the Terms of Agreement

- Enter your 4-digit PIN that was sent to your email
- Click Accept