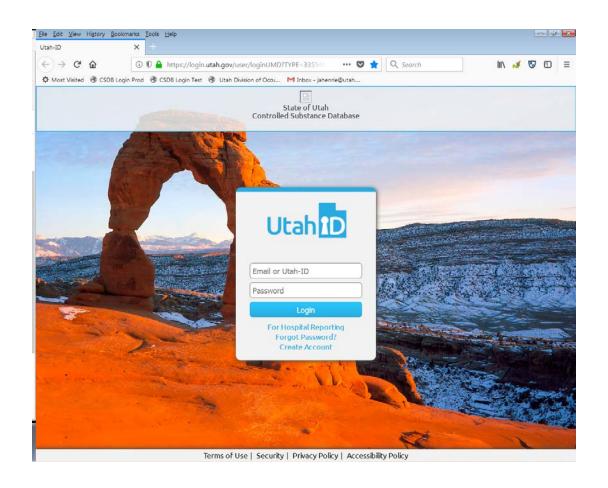

## Go to the Website

- 1. csd.utah.gov
- 2. Enter your email or Utah-ID
- 3. Enter your password
- 4. Click Login